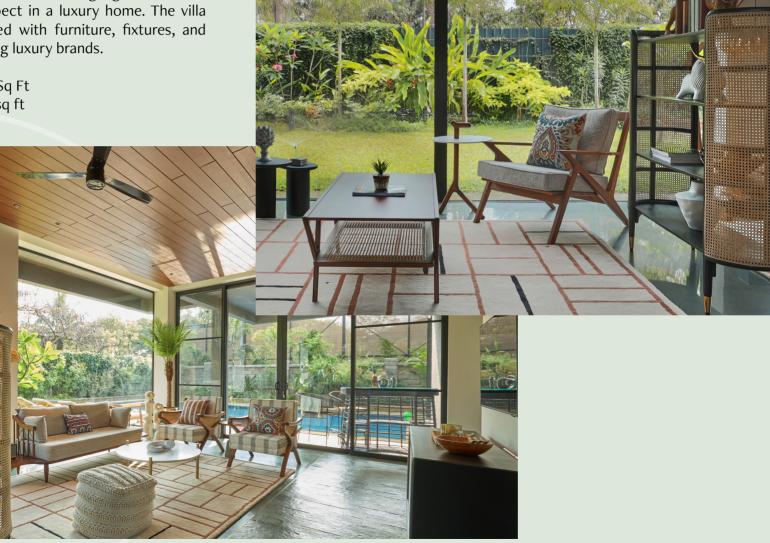

Villa specifications: Your villa has 5 ensuite bedrooms with a separate dining area, living space, bar area, a courtyard, a powder room, and staff room.

The kitchen is equipped with all the gadgets and white goods you would expect in a luxury home. The villa itself is fully furnished with furniture, fixtures, and linen crafted by leading luxury brands.

Total Plot Size - 7535 Sq Ft Built up Area - 4,797 sq ft

Facilities: Relax in the beautiful courtyard, under the gazebo, or spend countless hours in your private heated pool. Wake up to beautiful views that surround the estate, and explore the walking trail with family.