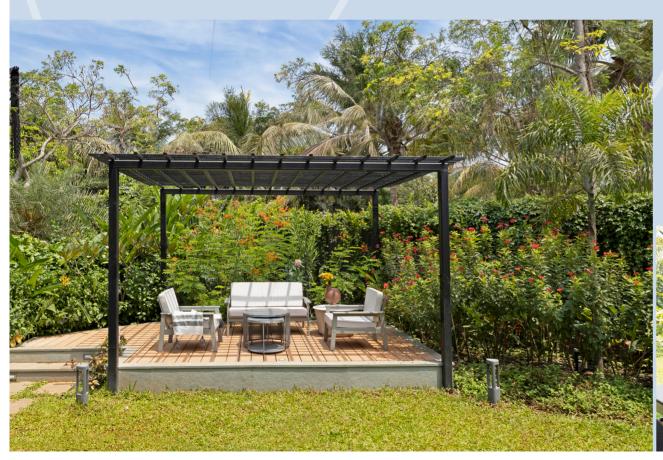

Total Plot Size - 7535 Sq Ft Built up Area - 4,797 sq ft

Facilities: Relax in the beautiful courtyard, under the gazebo, or spend countless hours in your private heated pool. Wake up to beautiful views that surround the estate, and explore the walking trail with family.