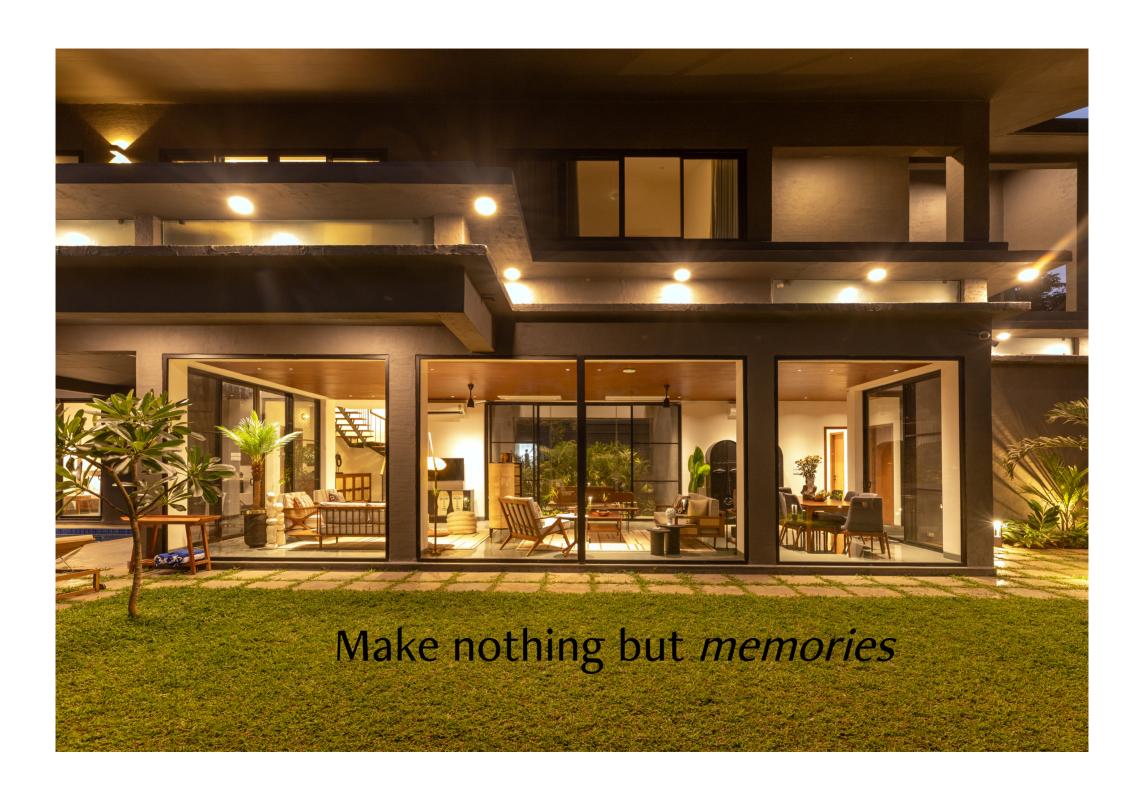

The 5-villa gated community is surrounded by mango orchards on all sides, and the childhood joys of plucking a mango off the tree are right in your backyard. Your villa comes with a private heated pool, world-class amenities, and all the assistance you need to turn every weekend into a vacation to remember.

Total Plot Size - 7535 Sq Ft Built up Area - 4,797 sq ft

Facilities: Relax in the beautiful courtyard, under the gazebo, or spend countless hours in your private heated pool. Wake up to beautiful views that surround the estate, and explore the walking trail with family.