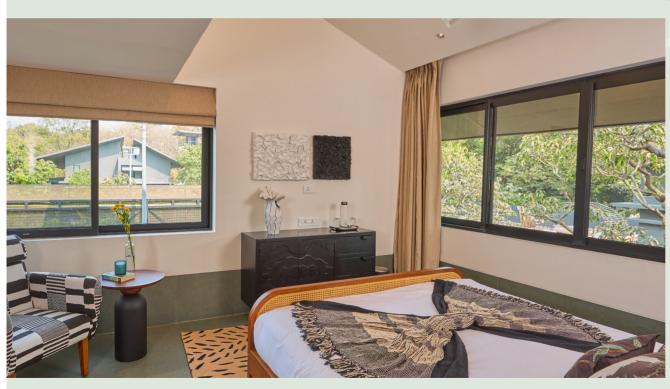

Villa specifications: Your villa has 5 ensuite bedrooms with a separate dining area, living space, bar area, a courtyard, a powder room, and staff room.

The kitchen is equipped with all the gadgets and white goods you would expect in a luxury home. The villa itself is fully furnished with furniture, fixtures, and linen crafted by leading luxury brands.

Total Plot Size - 7535 Sq Ft Built up Area - 4,797 sq ft

Facilities: Relax in the beautiful courtyard, under the gazebo, or spend countless hours in your private heated pool. Wake up to beautiful views that surround the estate, and explore the walking trail with family.