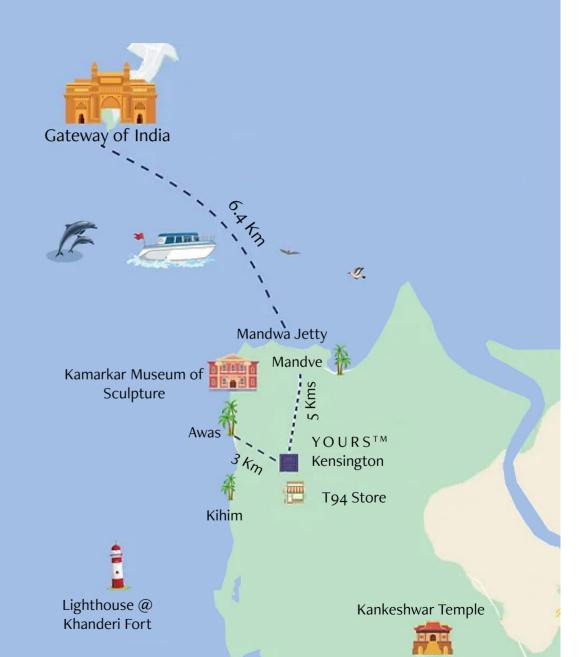

RoRo, Catamarans, Speedboats, and all ply to Mandwa, from where your new home in Alibaug is just a 7 minute drive away. We're making your next getaway the easiest thing to plan.

The new Mumbai Trans Harbour Link (MTHL), also known as Atal Setu bridge, cuts your trip to Alibaug to just 1-1.5 hours by road.

### **Surroundings**

Distance from nearest landmarks and conveniences

YOURS™ Kensington is the perfect place to kick back after a long week, enjoy the slow life, and yet make it back in time for that Monday meeting. For a holiday at home that's completely indoor, you can have your food home-delivered from boutique restaurants nearby.

Should you choose to spend some time outdoors, here are some options to explore.

Must-see places near the property

- Awas Beach
- Karmakar Museum of Sculpture
- Kankeshwar Temple & Forest

Some dining options near the property:

### **Beaches and Forts**

- Kolaba Fort
- Mandwa Beach
- Varsoli Beach
- Murud Janjira Fort
- Nagaon Beach