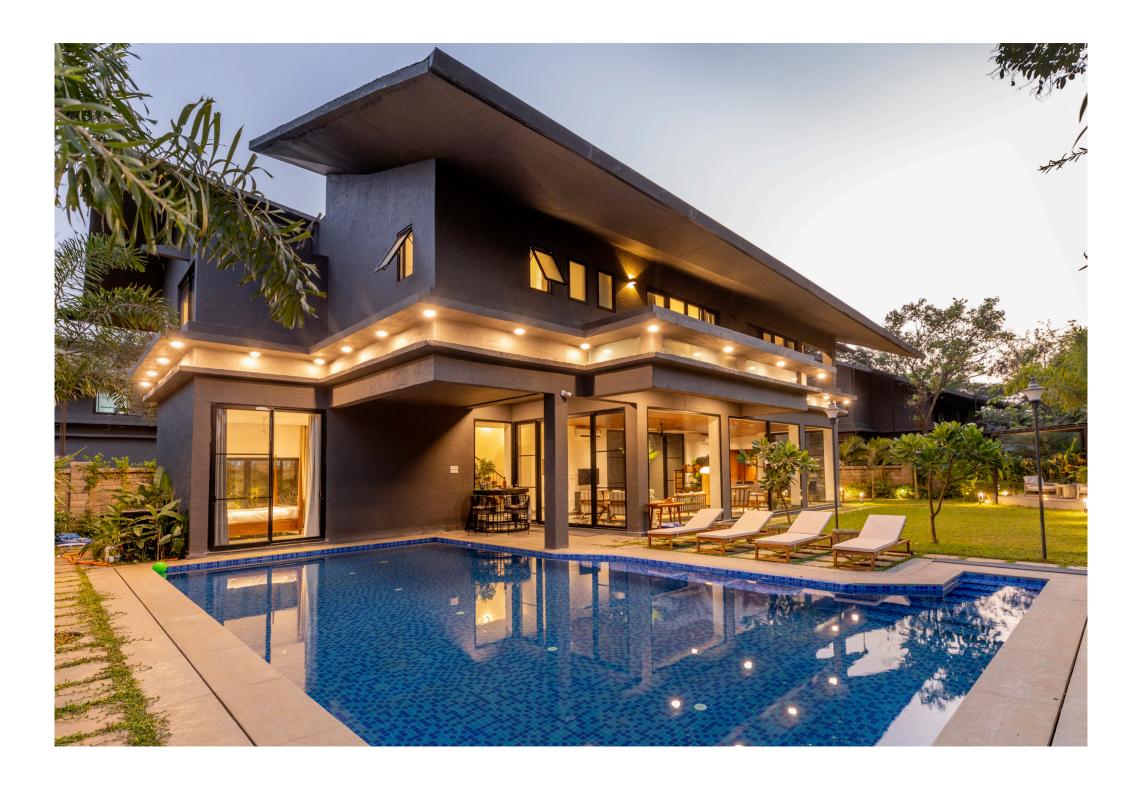

The 5-villa gated community is surrounded by mango orchards on all sides, and the childhood joys of plucking a mango off the tree are right in your backyard. Your villa comes with a private heated pool, world-class amenities, and all the assistance you need to turn every weekend into a vacation to remember.

Villa specifications: Your villa has 5 ensuite bedrooms with a separate dining area, living space, bar area, a courtyard, a powder room, and staff room.

The kitchen is equipped with all the gadgets and white goods you would expect in a luxury home. The villa itself is fully furnished with furniture, fixtures, and linen crafted by leading luxury brands.

Total Plot Size - 7535 Sq Ft Built up Area - 4,797 sq ft

Facilities: Relax in the beautiful courtyard, under the gazebo, or spend countless hours in your private heated pool. Wake up to beautiful views that surround the estate, and explore the walking trail with family.