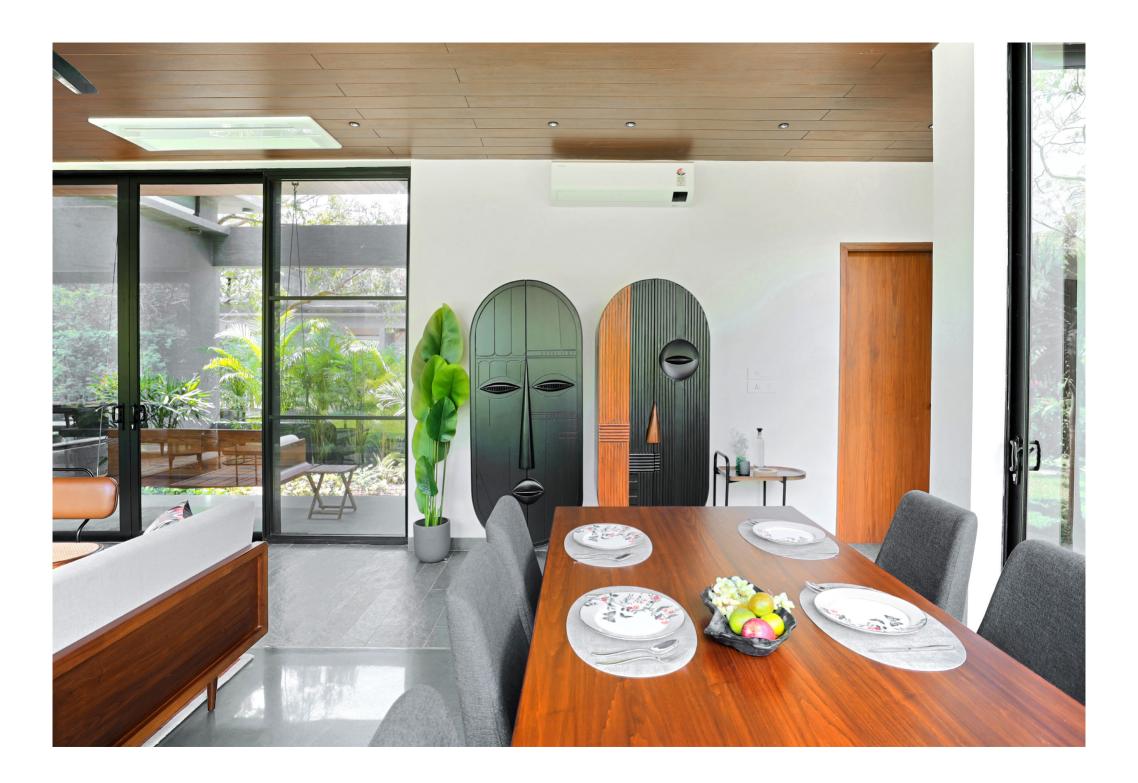

Villa specifications: Your villa has 5 ensuite bedrooms with a separate dining area, living space, bar area, a courtyard, a powder room, and staff room.

The kitchen is equipped with all the gadgets and white goods you would expect in a luxury home. The villa itself is fully furnished with furniture, fixtures, and linen crafted by leading luxury brands.